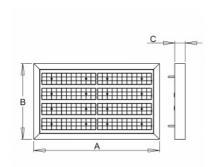

## Product description

Product code 0-255089.000

Optics

60° LED optics

Dimension a 700 mm

Dimension c

55 mm

Total power consumption

85 W

Color temperatiure

3000 K

Mounting type

suspended,

Weight 8.8 kg

Driver EVG

Colour

white

Dimension b 420 mm

Type of light source

LED

Luminous flux 11672 lm

Color index (RA)

Cover **IP 65**