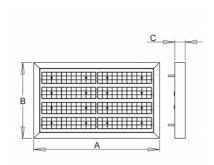

## 700 × 420 × 55 mm

LED luminaire designed for indoor lighting

Construction of luminaire suitable for suspending

Body of luminaire made of steel sheet covering frame made of aluminium profile, both powder coated according to RAL colour list

## Product description

Product code 0-255092.000

Optics

60° LED optics

Dimension a 700 mm

Dimension c

55 mm

Total power consumption

100 W

Color temperatiure

4000 K

Mounting type suspended,

Weight 8.8 kg

Driver EVG

Colour white

Dimension b 420 mm