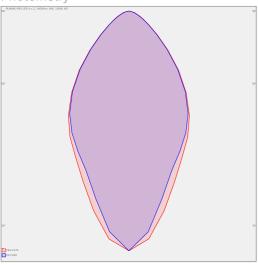

ha 5 IČO: 27154742 DIČ: CZ27154742 www.hormen.cz

## PLANNE IP65 LED

series: PLANNE



LED Led lights





Suspended

## 700 × 420 × 55 mm

LED luminaire designed for indoor lighting

Construction of luminaire suitable for suspending

Body of luminaire made of steel sheet covering frame made of aluminium profile, both powder coated according to RAL colour list

LED optics - 60°, 90°, 25°, 30° and 84-35° are optional according to order number Optics 84-35° is especially suitable for illumination of corridors

Luminaire suitable to rooms with high mounting heights

Luminaire equipped with electronic or dimmable electronic ballast

Usage: industry, warehouses, rack warehouses, high halls, low halls, garages, sport places, fuel stations

Accessories to be ordered separately



## Photometry



## Product description

Product code 0-255092.000

Optics

60° LED optics

Dimension a 700 mm

Dimension c

55 mm

Total power consumption

100 W

Color temperatiure

4000 K

Mounting type suspended,

Weight 8.8 kg

Driver EVG

Colour white

Dimension b 420 mm

Type of light source

LED

Luminous flux 14056 lm

Color index (RA)

Cover

**IP 65**