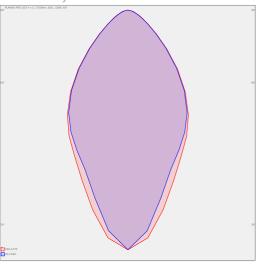

a 5 IČO: 27154742 DIČ: CZ27154742 www.hormen.cz

## PLANNE IP65 LED

series: PLANNE



LED Led lights





Suspended

## 1287 × 420 × 55 mm

LED luminaire designed for indoor lighting

Construction of luminaire suitable for suspending

Body of luminaire made of steel sheet covering frame made of aluminium profile, both powder coated according to RAL colour list

LED optics - 60°, 90°, 25°, 30° and 84-35° are optional according to order number Optics 84-35° is especially suitable for illumination of corridors

Luminaire suitable to rooms with high mounting heights

Luminaire equipped with electronic or dimmable electronic ballast

Usage: industry, warehouses, rack warehouses, high halls, low halls, garages, sport places, fuel stations

Accessories to be ordered separately



## Photometry



## Product description

Product code 0-255093.000

Optics

60° LED optics

Dimension a 1287 mm

Dimension c

55 mm

Total power consumption

128 W

Color temperatiure

3000 K

Mounting type suspended,

Weight

17.5 kg

Driver EVG

Colour white

Dimension b 420 mm

Type of light source

LED

Luminous flux 17508 lm

Color index (RA)

Cover **IP 65**