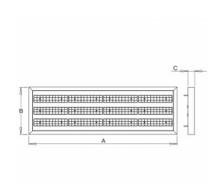

## 1287 × 420 × 55 mm

LED luminaire designed for indoor lighting

Construction of luminaire suitable for suspending

Body of luminaire made of steel sheet covering frame made of aluminium profile, both powder coated according to RAL colour list

## Product description

Product code 0-255093.000

Optics

60° LED optics

Dimension a 1287 mm

Dimension c

55 mm

Total power consumption

128 W

Color temperatiure

3000 K

Mounting type suspended,

Weight

17.5 kg

Driver EVG

Colour white

Dimension b 420 mm

Type of light source

LED

Luminous flux 17508 lm

Color index (RA)

Cover **IP 65**