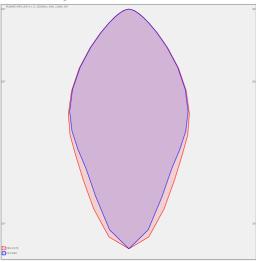

a 5 IČO: 27154742 DIČ: CZ27154742 www.hormen.cz

## PLANNE IP65 LED

series: PLANNE



LED Led lights





Suspended

## 1287 × 420 × 55 mm

LED luminaire designed for indoor lighting

Construction of luminaire suitable for suspending

Body of luminaire made of steel sheet covering frame made of aluminium profile, both powder coated according to RAL colour list

LED optics - 60°, 90°, 25°, 30° and 84-35° are optional according to order number Optics 84-35° is especially suitable for illumination of corridors

Luminaire suitable to rooms with high mounting heights

Luminaire equipped with electronic or dimmable electronic ballast

Usage: industry, warehouses, rack warehouses, high halls, low halls, garages, sport places, fuel stations

Accessories to be ordered separately



## Photometry



## Product description

Product code 0-255094.000

Optics

60° LED optics

Dimension a 1287 mm

Dimension c

55 mm

Total power consumption

128 W

Color temperatiure

4000 K

Mounting type suspended,

Weight

17.5 kg

Driver EVG

Colour white

Dimension b 420 mm

Type of light source

LED

Luminous flux 18336 lm

Color index (RA)

Cover **IP 65**