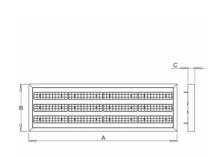

## 1287 × 420 × 55 mm

LED luminaire designed for indoor lighting

Construction of luminaire suitable for suspending

Body of luminaire made of steel sheet covering frame made of aluminium profile, both powder coated according to RAL colour list

## Product description

Product code 0-255094.000

Optics

60° LED optics

Dimension a 1287 mm

Dimension c

55 mm

Total power consumption

128 W

Color temperatiure

4000 K

Mounting type suspended,

Weight

17.5 kg

Driver EVG

Colour white

Dimension b 420 mm

Type of light source

LED

Luminous flux 18336 lm

Color index (RA)

Cover **IP 65**