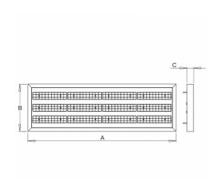

## 1287 × 420 × 55 mm

LED luminaire designed for indoor lighting

Construction of luminaire suitable for suspending

Body of luminaire made of steel sheet covering frame made of aluminium profile, both powder coated according to RAL colour list

## Product description

Product code 0-255096.000

Optics

60° LED optics

Dimension a 1287 mm

Dimension c

55 mm

Total power consumption

151 W

Color temperatiure

4000 K

Mounting type

suspended,

Weight 17.5 kg Driver EVG

Colour white

Dimension b

420 mm

Type of light source LED

Luminous flux

21084 lm

Color index (RA)

Cover **IP 65**