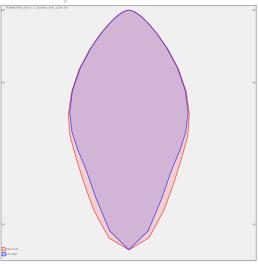

a 5 IČO: 27154742 DIČ: CZ27154742 www.hormen.cz

## PLANNE IP65 LED

series: PLANNE



LED Led lights





Suspended

## 1287 × 420 × 55 mm

LED luminaire designed for indoor lighting

Construction of luminaire suitable for suspending

Body of luminaire made of steel sheet covering frame made of aluminium profile, both powder coated according to RAL colour list

LED optics - 60°, 90°, 25°, 30° and 84-35° are optional according to order number Optics 84-35° is especially suitable for illumination of corridors

Luminaire suitable to rooms with high mounting heights

Luminaire equipped with electronic or dimmable electronic ballast

Usage: industry, warehouses, rack warehouses, high halls, low halls, garages, sport places, fuel stations

Accessories to be ordered separately



## Photometry



## Product description

Product code 0-255096.000

Optics

60° LED optics

Dimension a 1287 mm

Dimension c

55 mm

Total power consumption

151 W

Color temperatiure

4000 K

Mounting type

suspended,

Weight 17.5 kg Driver EVG

Colour white

Dimension b

420 mm

Type of light source LED

Luminous flux

21084 lm

Color index (RA)

Cover **IP 65**