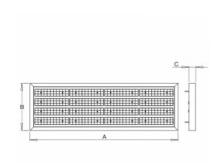

## Product description

Product code 0-255097.000

Optics

60° LED optics

Dimension a 1287 mm

Dimension c

55 mm

Total power consumption

170 W

Color temperatiure

3000 K

Mounting type

suspended,

Weight 21.5 kg Driver EVG

Colour white

Dimension b 420 mm