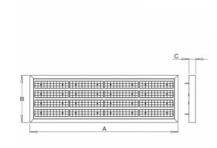

## Product description

Product code 0-255098.000

Optics

60° LED optics

Dimension a 1287 mm

Dimension c 55 mm

Total power consumption

170 W

Color temperatiure

4000 K

Mounting type suspended,

Weight

21.5 kg

Driver EVG

Colour white

Dimension b 420 mm