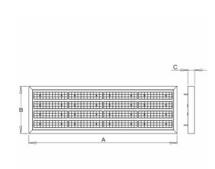

## 1287 × 420 × 55 mm

LED luminaire designed for indoor lighting

Construction of luminaire suitable for suspending

Body of luminaire made of steel sheet covering frame made of aluminium profile, both powder coated according to RAL colour list

## Product description

Product code 0-255099.000

Optics

60° LED optics

Dimension a 1287 mm

Dimension c

55 mm

Total power consumption

201 W

Color temperatiure

3000 K

Mounting type

suspended,

Weight 21.5 kg Driver EVG

Colour white

Dimension b 420 mm