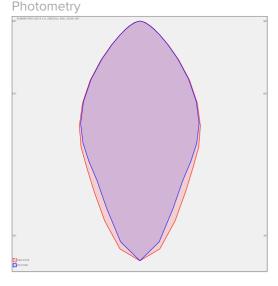

LED optics - 60°, 90°, 25°, 30° and 84-35° are optional according to order number Optics 84-35° is especially suitable for illumination of corridors

Luminaire suitable to rooms with high mounting heights

Type of light source

LED

Luminous flux 26832 lm

Color index (RA)

Cover **IP 65**