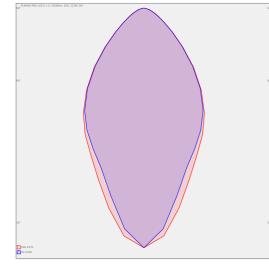

## Product description

Product code 0-255101.000

Optics 60° LED optics

Dimension a **1582 mm** 

Dimension c 55 mm

Total power consumption **213 W** 

Color temperatiure 3000 K

Mounting type suspended,

Weight **24 kg**  Driver **EVG** 

Colour **white** 

> Dimension b **420 mm**

Type of light source **LED** 

Luminous flux 29180 Im

Color index (RA) 80

Cover

Photometry