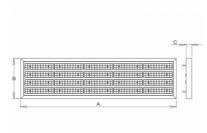

## 1582 × 420 × 55 mm

LED luminaire designed for indoor lighting Construction of luminaire suitable for suspending Body of luminaire made of steel sheet covering frame made of aluminium profile, both powder coated according to RAL colour list LED optics - 60°, 90°, 25°, 30° and 84-35° are optional according to order number Optics 84-35° is especially suitable for illumination of corridors Luminaire suitable to rooms with high mounting heights Luminaire equipped with electronic or dimmable electronic ballast Usage: industry, warehouses, rack warehouses, high halls, low halls, garages, sport places, fuel stations Accessories to be ordered separately

## Product description

Product code 0-255101.000

Optics 60° LED optics

Dimension a **1582 mm** 

Dimension c 55 mm

Total power consumption **213 W** 

Color temperatiure 3000 K

Mounting type suspended,

Weight **24 kg**  Driver **EVG** 

Colour **white** 

> Dimension b **420 mm**

Type of light source **LED** 

Luminous flux 29180 Im

Color index (RA) 80

Cover

Photometry