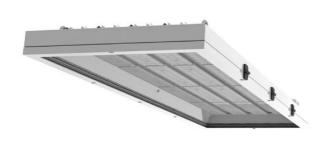

## 1582 × 420 × 55 mm

LED luminaire designed for indoor lighting Construction of luminaire suitable for suspending Body of luminaire made of steel sheet covering frame made of aluminium profile, both powder coated according to RAL colour list LED optics - 60°, 90°, 25°, 30° and 84-35° are optional according to order number Optics 84-35° is especially suitable for illumination of corridors Luminaire suitable to rooms with high mounting heights Luminaire equipped with electronic or dimmable electronic ballast Usage: industry, warehouses, rack warehouses, high halls, low halls, garages, sport places, fuel stations Accessories to be ordered separately

## Product description

Product code 0-255101.000

Optics 60° LED optics

Dimension a **1582 mm** 

Dimension c 55 mm

Total power consumption **213 W** 

Color temperatiure 3000 K

Mounting type suspended,