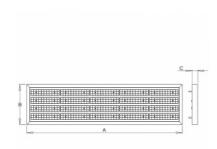

## Product description

Product code 0-255102.000

Optics

60° LED optics

Dimension a 1582 mm

Dimension c

55 mm

Total power consumption

213 W

Color temperatiure

4000 K

Mounting type suspended,

Weight 24 kg

Driver EVG

Colour white

Dimension b 420 mm