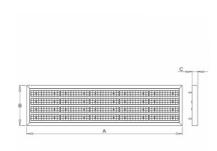

## 1582 × 420 × 55 mm

LED luminaire designed for indoor lighting

Construction of luminaire suitable for suspending

Body of luminaire made of steel sheet covering frame made of aluminium profile, both powder coated according to RAL colour list

## Product description

Product code 0-255103.000

Optics

60° LED optics

Dimension a 1582 mm

Dimension c

55 mm

Total power consumption

251 W

Color temperatiure

3000 K

Mounting type

suspended,

Weight 24 kg

Driver EVG

Colour white

Dimension b

420 mm

Type of light source

LED

Luminous flux 33540 lm

Color index (RA)

Cover **IP 65** 