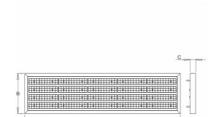

## Product description

Product code **0-255104.000** 

Optics

60° LED optics

Dimension a **1582 mm** 

1502 111111

Dimension c

55 mm

Total power consumption

251 W

Color temperatiure

4000 K

Mounting type suspended,

suspenaea

Weight 24 kg Driver **EVG** 

Colour

white

Dimension b

420 mm

Type of light source

LED

Luminous flux **35140 lm** 

35140 lm

Color index (RA)

80

Cover IP 65