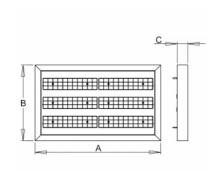

## Product description

Product code 0-255122.000

Optics

90° LED optics

Dimension a 700 mm

Dimension c 55 mm

Total power consumption 64 W

Color temperatiure

4000 K

Mounting type suspended,

Weight

8.3 kg

Driver EVG

Colour white

Dimension b 420 mm

Type of light source