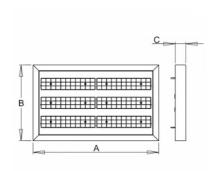

## Product description

Product code 0-255123.000

Optics

90° LED optics

Dimension a 700 mm

Dimension c

55 mm

Total power consumption

75 W

Color temperatiure

3000 K

Mounting type suspended,

Weight 8.3 kg

Driver EVG

Colour white

Dimension b

420 mm

Type of light source

LED

Luminous flux 10062 lm

Color index (RA)

Cover **IP 65**