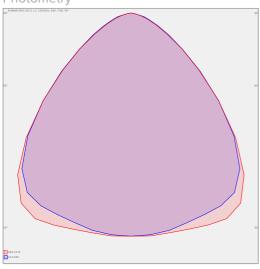

ha 5 IČO: 27154742 DIČ: CZ27154742 www.hormen.cz

## PLANNE IP65 LED

series: PLANNE



LED Led lights





Suspended

## 700 × 420 × 55 mm

LED luminaire designed for indoor lighting

Construction of luminaire suitable for suspending

Body of luminaire made of steel sheet covering frame made of aluminium profile, both powder coated according to RAL colour list

LED optics - 60°, 90°, 25°, 30° and 84-35° are optional according to order number Optics 84-35° is especially suitable for illumination of corridors

Luminaire suitable to rooms with high mounting heights

Luminaire equipped with electronic or dimmable electronic ballast

Usage: industry, warehouses, rack warehouses, high halls, low halls, garages, sport places, fuel stations

Accessories to be ordered separately



## Photometry



## Product description

Product code 0-255124.000

Optics

90° LED optics

Dimension a 700 mm

Dimension c

55 mm

Total power consumption

75 W

Color temperatiure

4000 K

Mounting type suspended,

Weight 8.3 kg

Driver EVG

Colour white

Dimension b 420 mm

Type of light source

LED

Luminous flux

10542 lm

Color index (RA)

Cover **IP 65**