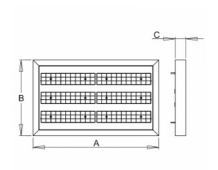

## 700 × 420 × 55 mm

LED luminaire designed for indoor lighting

Construction of luminaire suitable for suspending

Body of luminaire made of steel sheet covering frame made of aluminium profile, both powder coated according to RAL colour list

LED optics - 60°, 90°, 25°, 30° and 84-35° are optional according to order number Optics 84-35° is especially suitable for illumination of corridors

Luminaire suitable to rooms with high mounting heights

Luminaire equipped with electronic or dimmable electronic ballast

Usage: industry, warehouses, rack warehouses, high halls, low halls, garages, sport places, fuel stations

Accessories to be ordered separately