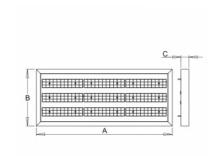

## 994 × 420 × 55 mm

LED luminaire designed for indoor lighting

Construction of luminaire suitable for suspending

Body of luminaire made of steel sheet covering frame made of aluminium profile, both powder coated according to RAL colour list

## Product description

Product code 0-255127.000

Optics

90° LED optics

Dimension a 994 mm

Dimension c

55 mm

Total power consumption

113 W

Color temperatiure

3000 K

Mounting type suspended,

Weight 11.9 kg Driver EVG

Colour white

Dimension b 420 mm

Type of light source