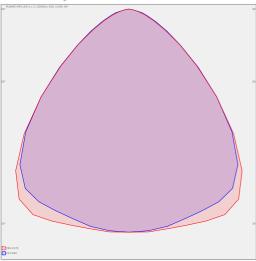

O: 27154742 DIČ: CZ27154742 www.hormen.cz

## PLANNE IP65 LED

series: PLANNE



LED Led lights



IP 65



Suspended

## 994 × 420 × 55 mm

LED luminaire designed for indoor lighting

Construction of luminaire suitable for suspending

Body of luminaire made of steel sheet covering frame made of aluminium profile, both powder coated according to RAL colour list

LED optics - 60°, 90°, 25°, 30° and 84-35° are optional according to order number Optics 84-35° is especially suitable for illumination of corridors

Luminaire suitable to rooms with high mounting heights

Luminaire equipped with electronic or dimmable electronic ballast

Usage: industry, warehouses, rack warehouses, high halls, low halls, garages, sport places, fuel stations

Accessories to be ordered separately



## Photometry



## Product description

Product code 0-255127.000

Optics

90° LED optics

Dimension a 994 mm

Dimension c

55 mm

Total power consumption

113 W

Color temperatiure

3000 K

Mounting type suspended,

Weight 11.9 kg Driver EVG

Colour white

Dimension b 420 mm

Type of light source

LED

Luminous flux 15093 lm

Color index (RA)

Cover **IP 65**