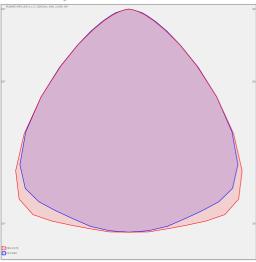

O: 27154742 DIČ: CZ27154742 www.hormen.cz

## PLANNE IP65 LED

series: PLANNE



LED Led lights



IP 65



Suspended

## 994 × 420 × 55 mm

LED luminaire designed for indoor lighting

Construction of luminaire suitable for suspending

Body of luminaire made of steel sheet covering frame made of aluminium profile, both powder coated according to RAL colour list

LED optics - 60°, 90°, 25°, 30° and 84-35° are optional according to order number Optics 84-35° is especially suitable for illumination of corridors

Luminaire suitable to rooms with high mounting heights

Luminaire equipped with electronic or dimmable electronic ballast

Usage: industry, warehouses, rack warehouses, high halls, low halls, garages, sport places, fuel stations

Accessories to be ordered separately



## Photometry



## Product description

Product code 0-255128.000

Optics

90° LED optics

Dimension a 994 mm

Dimension c

55 mm

Total power consumption 113 W

Color temperatiure

4000 K

Mounting type

suspended,

Weight 11.9 kg Driver EVG

Colour white

Dimension b

420 mm

Type of light source

LED

Luminous flux 15813 lm

Color index (RA)

Cover **IP 65**