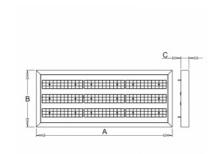

## 994 × 420 × 55 mm

LED luminaire designed for indoor lighting

Construction of luminaire suitable for suspending

Body of luminaire made of steel sheet covering frame made of aluminium profile, both powder coated according to RAL colour list

## Product description

Product code 0-255128.000

Optics

90° LED optics

Dimension a 994 mm

Dimension c

55 mm

Total power consumption 113 W

Color temperatiure

4000 K

Mounting type

suspended,

Weight 11.9 kg Driver EVG

Colour white

Dimension b

420 mm