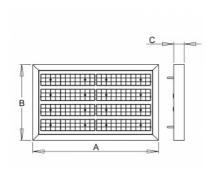

## 700 × 420 × 55 mm

LED luminaire designed for indoor lighting

Construction of luminaire suitable for suspending

Body of luminaire made of steel sheet covering frame made of aluminium profile, both powder coated according to RAL colour list

## Product description

Product code 0-255129.000

Optics

90° LED optics

Dimension a 700 mm

Dimension c

55 mm

Total power consumption

85 W

Color temperatiure

3000 K

Mounting type suspended,

Weight

8.8 kg

Driver EVG

Colour white

Dimension b 420 mm

Type of light source

LED

Luminous flux 11672 lm

Color index (RA)

Cover **IP 65**