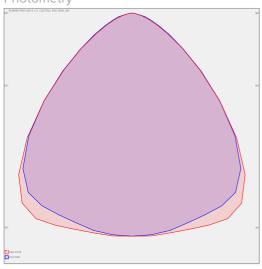

ha 5 IČO: 27154742 DIČ: CZ27154742 www.hormen.cz

## PLANNE IP65 LED

series: PLANNE



LED Led lights





Suspended

## 700 × 420 × 55 mm

LED luminaire designed for indoor lighting

Construction of luminaire suitable for suspending

Body of luminaire made of steel sheet covering frame made of aluminium profile, both powder coated according to RAL colour list

LED optics - 60°, 90°, 25°, 30° and 84-35° are optional according to order number Optics 84-35° is especially suitable for illumination of corridors

Luminaire suitable to rooms with high mounting heights

Luminaire equipped with electronic or dimmable electronic ballast

Usage: industry, warehouses, rack warehouses, high halls, low halls, garages, sport places, fuel stations

Accessories to be ordered separately



## Photometry



## Product description

Product code 0-255129.000

Optics

90° LED optics

Dimension a 700 mm

Dimension c

55 mm

Total power consumption

85 W

Color temperatiure

3000 K

Mounting type suspended,

Weight

8.8 kg

Driver EVG

Colour white

Dimension b 420 mm

Type of light source

LED

Luminous flux 11672 lm

Color index (RA)

Cover **IP 65**