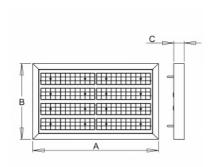

286/1b 150 00 Praha 5 IČO: 27154742 DIČ: CZ27154742 www.hormen.cz

## PLANNE IP65 LED

series: PLANNE



LED Led lights





Suspended

## 700 × 420 × 55 mm

LED luminaire designed for indoor lighting

Construction of luminaire suitable for suspending

Body of luminaire made of steel sheet covering frame made of aluminium profile, both powder coated according to RAL colour list

LED optics - 60°, 90°, 25°, 30° and 84-35° are optional according to order number Optics 84-35° is especially suitable for illumination of corridors

Luminaire suitable to rooms with high mounting heights

Luminaire equipped with electronic or dimmable electronic ballast

Usage: industry, warehouses, rack warehouses, high halls, low halls, garages, sport places, fuel stations

Accessories to be ordered separately



## Photometry



## Product description

Product code 0-255130.000

Optics

90° LED optics

Dimension a 700 mm

Dimension c

55 mm

Total power consumption

85 W

Color temperatiure

4000 K

Mounting type suspended,

Weight 8.8 kg

Driver EVG

Colour

white

Dimension b

420 mm

Type of light source

LED

Luminous flux 12224 lm

Color index (RA)

Cover **IP 65**