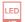

## 700 × 420 × 55 mm

LED luminaire designed for indoor lighting

Construction of luminaire suitable for suspending

Body of luminaire made of steel sheet covering frame made of aluminium profile, both powder coated according to RAL colour list

## Product description

Product code 0-255130.000

Optics

90° LED optics

Dimension a 700 mm

Dimension c

55 mm

Total power consumption

85 W

Color temperatiure

4000 K

Mounting type suspended,

Weight 8.8 kg

Driver EVG

Colour

white

Dimension b

420 mm

Type of light source

LED

Luminous flux 12224 lm

Color index (RA)

Cover **IP 65**