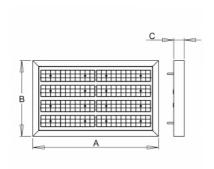

## Product description

Product code 0-255131.000

Optics

90° LED optics

Dimension a 700 mm

Dimension c

55 mm

Total power consumption

Dimension b

420 mm

Type of light source

LED

Luminous flux 13416 lm

Color index (RA)

Cover **IP 65**