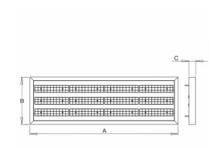

## Product description

Product code **0-255134.000** 

Optics

90° LED optics

Dimension a 1287 mm

1207 111111

Dimension c

55 mm

Total power consumption

128 W

Color temperatiure

4000 K

Mounting type

suspended,

Weight

17.5 kg

Driver **EVG** 

Colour **white** 

Dimension b 420 mm

Type of light source

LED

Luminous flux 18336 lm

18336 lm

Color index (RA)