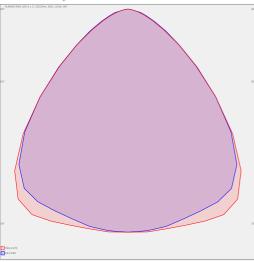

a 5 IČO: 27154742 DIČ: CZ27154742 www.hormen.cz

## PLANNE IP65 LED

series: PLANNE



LED Led lights





Suspended

## 1287 × 420 × 55 mm

LED luminaire designed for indoor lighting

Construction of luminaire suitable for suspending

Body of luminaire made of steel sheet covering frame made of aluminium profile, both powder coated according to RAL colour list

LED optics - 60°, 90°, 25°, 30° and 84-35° are optional according to order number Optics 84-35° is especially suitable for illumination of corridors

Luminaire suitable to rooms with high mounting heights

Luminaire equipped with electronic or dimmable electronic ballast

Usage: industry, warehouses, rack warehouses, high halls, low halls, garages, sport places, fuel stations

Accessories to be ordered separately



## Photometry



## Product description

Product code 0-255135.000

Optics

90° LED optics

Dimension a 1287 mm

Dimension c

55 mm

Total power consumption 151 W

Color temperatiure

3000 K

Mounting type suspended,

Weight

17.5 kg

Driver EVG

Colour white

Dimension b 420 mm

Type of light source

LED

Luminous flux 20124 lm

Color index (RA)

Cover **IP 65**