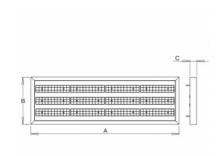

## 1287 × 420 × 55 mm

LED luminaire designed for indoor lighting

Construction of luminaire suitable for suspending

Body of luminaire made of steel sheet covering frame made of aluminium profile, both powder coated according to RAL colour list

## Product description

Product code 0-255135.000

Optics

90° LED optics

Dimension a 1287 mm

Dimension c

55 mm

Total power consumption 151 W

Color temperatiure

3000 K

Mounting type suspended,

Weight

17.5 kg

Driver EVG

Colour white

Dimension b 420 mm