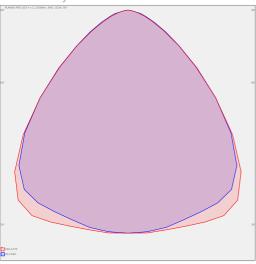

a 5 IČO: 27154742 DIČ: CZ27154742 www.hormen.cz

## PLANNE IP65 LED

series: PLANNE



LED Led lights





Suspended

## 1287 × 420 × 55 mm

LED luminaire designed for indoor lighting

Construction of luminaire suitable for suspending

Body of luminaire made of steel sheet covering frame made of aluminium profile, both powder coated according to RAL colour list

LED optics - 60°, 90°, 25°, 30° and 84-35° are optional according to order number Optics 84-35° is especially suitable for illumination of corridors

Luminaire suitable to rooms with high mounting heights

Luminaire equipped with electronic or dimmable electronic ballast

Usage: industry, warehouses, rack warehouses, high halls, low halls, garages, sport places, fuel stations

Accessories to be ordered separately



## Photometry



## Product description

Product code 0-255136.000

Optics

90° LED optics

Dimension a 1287 mm

Dimension c

55 mm

Total power consumption

151 W

Color temperatiure

4000 K

Mounting type

suspended,

Weight 17.5 kg Driver EVG

Colour

white

Dimension b 420 mm

Type of light source

LED

Luminous flux 21084 lm

Color index (RA)

Cover **IP 65**