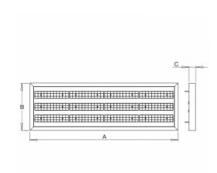

## 1287 × 420 × 55 mm

LED luminaire designed for indoor lighting

Construction of luminaire suitable for suspending

Body of luminaire made of steel sheet covering frame made of aluminium profile, both powder coated according to RAL colour list

## Product description

Product code 0-255136.000

Optics

90° LED optics

Dimension a 1287 mm

Dimension c

55 mm

Total power consumption

151 W

Color temperatiure

4000 K

Mounting type

suspended,

Weight 17.5 kg Driver EVG

Colour

white

Dimension b 420 mm

Type of light source

LED

Luminous flux 21084 lm

Color index (RA)

Cover **IP 65**