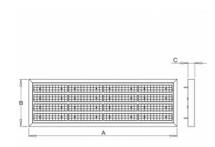

## 1287 × 420 × 55 mm

LED luminaire designed for indoor lighting

Construction of luminaire suitable for suspending

Body of luminaire made of steel sheet covering frame made of aluminium profile, both powder coated according to RAL colour list

## Product description

Product code 0-255137.000

Optics

90° LED optics

Dimension a 1287 mm

Dimension c

55 mm

Total power consumption 170 W

Color temperatiure

3000 K

Mounting type suspended,

Weight 21.5 kg

Driver EVG

Colour white

Dimension b 420 mm

Type of light source