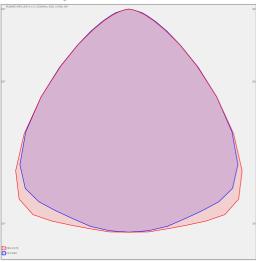

: 27154742 DIČ: CZ27154742 www.hormen.cz

## PLANNE IP65 LED

series: PLANNE



LED Led lights



IP 65



Suspended

## 1287 × 420 × 55 mm

LED luminaire designed for indoor lighting

Construction of luminaire suitable for suspending

Body of luminaire made of steel sheet covering frame made of aluminium profile, both powder coated according to RAL colour list

LED optics - 60°, 90°, 25°, 30° and 84-35° are optional according to order number Optics 84-35° is especially suitable for illumination of corridors

Luminaire suitable to rooms with high mounting heights

Luminaire equipped with electronic or dimmable electronic ballast

Usage: industry, warehouses, rack warehouses, high halls, low halls, garages, sport places, fuel stations

Accessories to be ordered separately



## Photometry



## Product description

Product code 0-255137.000

Optics

90° LED optics

Dimension a 1287 mm

Dimension c

55 mm

Total power consumption 170 W

Color temperatiure

3000 K

Mounting type suspended,

Weight 21.5 kg

Driver EVG

Colour white

Dimension b 420 mm

Type of light source

LED

Luminous flux 23344 lm

Color index (RA)

Cover **IP 65**