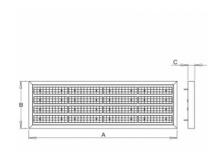

## 1287 × 420 × 55 mm

LED luminaire designed for indoor lighting

Construction of luminaire suitable for suspending

Body of luminaire made of steel sheet covering frame made of aluminium profile, both powder coated according to RAL colour list

## Product description

Product code 0-255138.000

Optics

90° LED optics

Dimension a 1287 mm

Dimension c

55 mm

Total power consumption

170 W

Color temperatiure

4000 K

Mounting type

suspended,

Weight 21.5 kg Driver EVG

Colour white

Dimension b