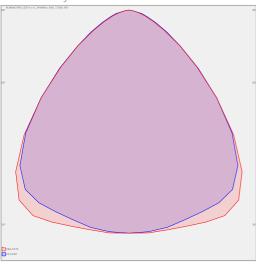

: 27154742 DIČ: CZ27154742 www.hormen.cz

## PLANNE IP65 LED

series: PLANNE



LED Led lights



IP 65



Suspended

## 1287 × 420 × 55 mm

LED luminaire designed for indoor lighting

Construction of luminaire suitable for suspending

Body of luminaire made of steel sheet covering frame made of aluminium profile, both powder coated according to RAL colour list

LED optics - 60°, 90°, 25°, 30° and 84-35° are optional according to order number Optics 84-35° is especially suitable for illumination of corridors

Luminaire suitable to rooms with high mounting heights

Luminaire equipped with electronic or dimmable electronic ballast

Usage: industry, warehouses, rack warehouses, high halls, low halls, garages, sport places, fuel stations

Accessories to be ordered separately



## Photometry



## Product description

Product code 0-255138.000

Optics

90° LED optics

Dimension a 1287 mm

Dimension c

55 mm

Total power consumption

170 W

Color temperatiure

4000 K

Mounting type

suspended,

Weight 21.5 kg Driver EVG

Colour white

Dimension b

420 mm

Type of light source

LED

Luminous flux 24448 lm

Color index (RA)

Cover **IP 65**