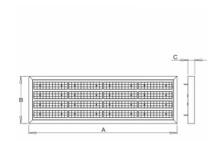

## 1287 × 420 × 55 mm

LED luminaire designed for indoor lighting

Construction of luminaire suitable for suspending

Body of luminaire made of steel sheet covering frame made of aluminium profile, both powder coated according to RAL colour list

## Product description

Product code 0-255140.000

Optics

90° LED optics

Dimension a 1287 mm

Dimension c

55 mm

Total power consumption

201 W

Color temperatiure

4000 K

Mounting type

suspended,

Weight 21.5 kg Driver EVG

Colour white

Dimension b

420 mm

Type of light source

LED

Luminous flux 28112 lm

Color index (RA)

Cover **IP 65**