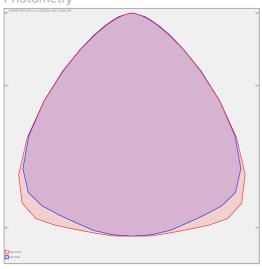

: 27154742 DIČ: CZ27154742 www.hormen.cz

## PLANNE IP65 LED

series: PLANNE



LED Led lights



IP 65



Suspended

## 1287 × 420 × 55 mm

LED luminaire designed for indoor lighting

Construction of luminaire suitable for suspending

Body of luminaire made of steel sheet covering frame made of aluminium profile, both powder coated according to RAL colour list

LED optics - 60°, 90°, 25°, 30° and 84-35° are optional according to order number Optics 84-35° is especially suitable for illumination of corridors

Luminaire suitable to rooms with high mounting heights

Luminaire equipped with electronic or dimmable electronic ballast

Usage: industry, warehouses, rack warehouses, high halls, low halls, garages, sport places, fuel stations

Accessories to be ordered separately



## Photometry



## Product description

Product code 0-255140.000

Optics

90° LED optics

Dimension a 1287 mm

Dimension c

55 mm

Total power consumption

201 W

Color temperatiure

4000 K

Mounting type

suspended,

Weight 21.5 kg Driver EVG

Colour white

Dimension b

420 mm

Type of light source

LED

Luminous flux 28112 lm

Color index (RA)

Cover **IP 65**