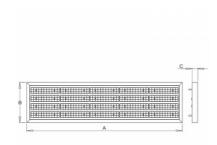

## 1582 × 420 × 55 mm

LED luminaire designed for indoor lighting

Construction of luminaire suitable for suspending

Body of luminaire made of steel sheet covering frame made of aluminium profile, both powder coated according to RAL colour list

## Product description

Product code 0-255141.000

Optics

90° LED optics

Dimension a 1582 mm

Dimension c

55 mm

Total power consumption

213 W

Color temperatiure

3000 K

Mounting type suspended,

Weight 24 kg

Colour white

Driver

EVG

Dimension b

420 mm

Type of light source

LED

Luminous flux 29180 lm

Color index (RA)

Cover **IP 65**