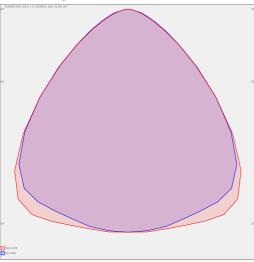

: 27154742 DIČ: CZ27154742 www.hormen.cz

## PLANNE IP65 LED

series: PLANNE



LED Led lights



IP 65



Suspended

## 1582 × 420 × 55 mm

LED luminaire designed for indoor lighting

Construction of luminaire suitable for suspending

Body of luminaire made of steel sheet covering frame made of aluminium profile, both powder coated according to RAL colour list

LED optics - 60°, 90°, 25°, 30° and 84-35° are optional according to order number Optics 84-35° is especially suitable for illumination of corridors

Luminaire suitable to rooms with high mounting heights

Luminaire equipped with electronic or dimmable electronic ballast

Usage: industry, warehouses, rack warehouses, high halls, low halls, garages, sport places, fuel stations

Accessories to be ordered separately



## Photometry



## Product description

Product code 0-255141.000

Optics

90° LED optics

Dimension a 1582 mm

Dimension c

55 mm

Total power consumption

213 W

Color temperatiure

3000 K

Mounting type suspended,

Weight 24 kg

Colour white

Driver

EVG

Dimension b

420 mm

Type of light source

LED

Luminous flux 29180 lm

Color index (RA)

Cover **IP 65**