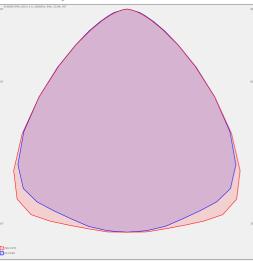

: 27154742 DIČ: CZ27154742 www.hormen.cz

## PLANNE IP65 LED

series: PLANNE



LED Led lights



IP 65



Suspended

## 1582 × 420 × 55 mm

LED luminaire designed for indoor lighting

Construction of luminaire suitable for suspending

Body of luminaire made of steel sheet covering frame made of aluminium profile, both powder coated according to RAL colour list

LED optics - 60°, 90°, 25°, 30° and 84-35° are optional according to order number Optics 84-35° is especially suitable for illumination of corridors

Luminaire suitable to rooms with high mounting heights

Luminaire equipped with electronic or dimmable electronic ballast

Usage: industry, warehouses, rack warehouses, high halls, low halls, garages, sport places, fuel stations

Accessories to be ordered separately



## Photometry



## Product description

Product code 0-255142.000

Optics

90° LED optics

Dimension a 1582 mm

Dimension c

55 mm

Total power consumption

213 W

Color temperatiure

4000 K

Mounting type

suspended,

Weight 24 kg

Driver EVG

Colour white

Dimension b

420 mm

Type of light source

LED

Luminous flux 30560 lm

Color index (RA)

Cover **IP 65**