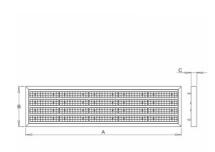

## 1582 × 420 × 55 mm

LED luminaire designed for indoor lighting

Construction of luminaire suitable for suspending

Body of luminaire made of steel sheet covering frame made of aluminium profile, both powder coated according to RAL colour list

## Product description

Product code 0-255142.000

Optics

90° LED optics

Dimension a 1582 mm

Dimension c

55 mm

Total power consumption

213 W

Color temperatiure

4000 K

Mounting type

suspended,

Weight 24 kg

Driver EVG

Colour white

Dimension b

420 mm

Type of light source

LED

Luminous flux 30560 lm

Color index (RA)

Cover **IP 65**