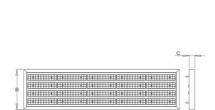

## PLANNE IP65 LED

series: PLANNE

LED Led lights

IP 65

Suspended

LED luminaire designed for indoor lighting

Construction of luminaire suitable for suspending

Body of luminaire made of steel sheet covering frame made of aluminium profile, both powder coated according to RAL colour list

LED optics - 60°, 90°, 25°, 30° and 84-35° are optional according to order number Optics 84-35° is especially suitable for illumination of corridors

Luminaire suitable to rooms with high mounting heights

Luminaire equipped with electronic or dimmable electronic ballast

Usage: industry, warehouses, rack warehouses, high halls, low halls, garages, sport places, fuel stations

Accessories to be ordered separately