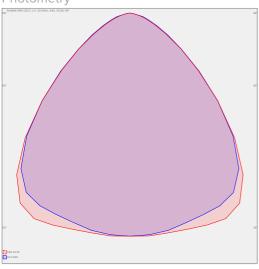

: 27154742 DIČ: CZ27154742 www.hormen.cz

## PLANNE IP65 LED

series: PLANNE



LED Led lights



IP 65



Suspended

## 1582 × 420 × 55 mm

LED luminaire designed for indoor lighting

Construction of luminaire suitable for suspending

Body of luminaire made of steel sheet covering frame made of aluminium profile, both powder coated according to RAL colour list

LED optics - 60°, 90°, 25°, 30° and 84-35° are optional according to order number Optics 84-35° is especially suitable for illumination of corridors

Luminaire suitable to rooms with high mounting heights

Luminaire equipped with electronic or dimmable electronic ballast

Usage: industry, warehouses, rack warehouses, high halls, low halls, garages, sport places, fuel stations

Accessories to be ordered separately



## Photometry



## Product description

Product code 0-255144.000

Optics

90° LED optics

Dimension a 1582 mm

Dimension c

55 mm

Total power consumption

251 W

Color temperatiure

4000 K

Mounting type suspended,

Weight 24 kg

Driver EVG

Colour white

Dimension b 420 mm

Type of light source

LED

Luminous flux 35140 lm

Color index (RA)

Cover **IP 65**