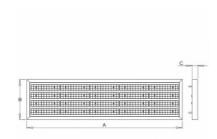

## 1582 × 420 × 55 mm

LED luminaire designed for indoor lighting

Construction of luminaire suitable for suspending

Body of luminaire made of steel sheet covering frame made of aluminium profile, both powder coated according to RAL colour list

LED optics - 60°, 90°, 25°, 30° and 84-35° are optional according to order number Optics 84-35° is especially suitable for illumination of corridors

Luminaire suitable to rooms with high mounting heights