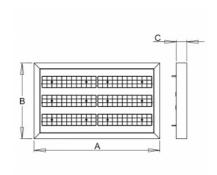

## 700 × 420 × 55 mm

LED luminaire designed for indoor lighting

Construction of luminaire suitable for suspending

Body of luminaire made of steel sheet covering frame made of aluminium profile, both powder coated according to RAL colour list

## Product description

Product code 0-255161.000

Optics

84°-35° LED optics

Dimension a 700 mm

Dimension c

55 mm

Total power consumption 64 W

Color temperatiure

3000 K

Mounting type suspended,

Weight

8.3 kg

Driver EVG

Colour white

Dimension b 420 mm