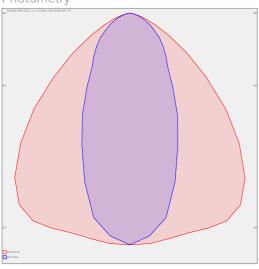

O: 27154742 DIČ: CZ27154742 www.hormen.cz

## PLANNE IP65 LED

series: PLANNE



LED Led lights



IP 65



Suspended

## 700 × 420 × 55 mm

LED luminaire designed for indoor lighting

Construction of luminaire suitable for suspending

Body of luminaire made of steel sheet covering frame made of aluminium profile, both powder coated according to RAL colour list

LED optics - 60°, 90°, 25°, 30° and 84-35° are optional according to order number Optics 84-35° is especially suitable for illumination of corridors

Luminaire suitable to rooms with high mounting heights

Luminaire equipped with electronic or dimmable electronic ballast

Usage: industry, warehouses, rack warehouses, high halls, low halls, garages, sport places, fuel stations

Accessories to be ordered separately



## Photometry



## Product description

Product code 0-255161.000

Optics

84°-35° LED optics

Dimension a 700 mm

Dimension c

55 mm

Total power consumption 64 W

Color temperatiure

3000 K

Mounting type suspended,

Weight

8.3 kg

Driver EVG

Colour white

Dimension b 420 mm

Type of light source

LED

Luminous flux 8754 lm

Color index (RA)

Cover **IP 65**