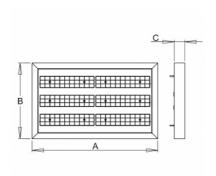

## Product description

Product code 0-255162.000

Optics

84°-35° LED optics

Dimension a 700 mm

Dimension c 55 mm

Total power consumption

64 W

Color temperatiure

4000 K

Mounting type suspended,

Weight 8.3 kg

Driver EVG

Colour white

Dimension b 420 mm

Type of light source