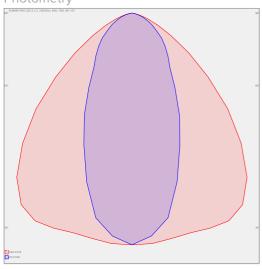

O: 27154742 DIČ: CZ27154742 www.hormen.cz

## PLANNE IP65 LED

series: PLANNE



LED Led lights



IP 65



Suspended

## 700 × 420 × 55 mm

LED luminaire designed for indoor lighting

Construction of luminaire suitable for suspending

Body of luminaire made of steel sheet covering frame made of aluminium profile, both powder coated according to RAL colour list

LED optics - 60°, 90°, 25°, 30° and 84-35° are optional according to order number Optics 84-35° is especially suitable for illumination of corridors

Luminaire suitable to rooms with high mounting heights

Luminaire equipped with electronic or dimmable electronic ballast

Usage: industry, warehouses, rack warehouses, high halls, low halls, garages, sport places, fuel stations

Accessories to be ordered separately



## Photometry



## Product description

Product code 0-255164.000

Optics

84°-35° LED optics

Dimension a 700 mm

Dimension c 55 mm

Total power consumption

75 W

Color temperatiure

4000 K

Mounting type suspended,

Weight 8.3 kg

Driver EVG

Colour white

Dimension b 420 mm

Type of light source

LED

Luminous flux 10542 lm

Color index (RA)

Cover **IP 65**