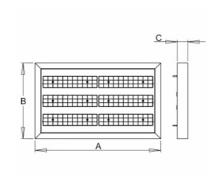

## 700 × 420 × 55 mm

LED luminaire designed for indoor lighting

Construction of luminaire suitable for suspending

Body of luminaire made of steel sheet covering frame made of aluminium profile, both powder coated according to RAL colour list

## Product description

Product code 0-255164.000

Optics

84°-35° LED optics

Dimension a 700 mm

Dimension c 55 mm

Total power consumption

75 W

Color temperatiure

4000 K

Mounting type suspended,

Weight 8.3 kg

Driver EVG

Colour white

Dimension b 420 mm

Type of light source