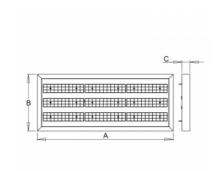

## 994 × 420 × 55 mm

LED luminaire designed for indoor lighting

Construction of luminaire suitable for suspending

Body of luminaire made of steel sheet covering frame made of aluminium profile, both powder coated according to RAL colour list

LED optics - 60°, 90°, 25°, 30° and 84-35° are optional according to order number Optics 84-35° is especially suitable for illumination of corridors

Luminaire suitable to rooms with high mounting heights

## Product description

Product code 0-255165.000

Optics

84°-35° LED optics

Dimension a 994 mm

Dimension c 55 mm

Total power consumption 96 W

Color temperatiure

3000 K

Mounting type suspended,

Weight 11.9 kg Driver EVG

Colour white

Dimension b 420 mm

Type of light source

LED

Luminous flux 13131 lm