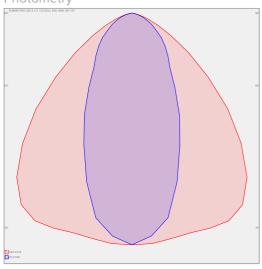

O: 27154742 DIČ: CZ27154742 www.hormen.cz

## PLANNE IP65 LED

series: PLANNE



LED Led lights



IP 65



Suspended

## 994 × 420 × 55 mm

LED luminaire designed for indoor lighting

Construction of luminaire suitable for suspending

Body of luminaire made of steel sheet covering frame made of aluminium profile, both powder coated according to RAL colour list

LED optics - 60°, 90°, 25°, 30° and 84-35° are optional according to order number Optics 84-35° is especially suitable for illumination of corridors

Luminaire suitable to rooms with high mounting heights

Luminaire equipped with electronic or dimmable electronic ballast

Usage: industry, warehouses, rack warehouses, high halls, low halls, garages, sport places, fuel stations

Accessories to be ordered separately



## Photometry



## Product description

Product code 0-255165.000

Optics

84°-35° LED optics

Dimension a 994 mm

Dimension c 55 mm

Total power consumption 96 W

Color temperatiure

3000 K

Mounting type suspended,

Weight 11.9 kg Driver EVG

Colour white

Dimension b 420 mm

Type of light source

LED

Luminous flux 13131 lm

Color index (RA)

Cover **IP 65**