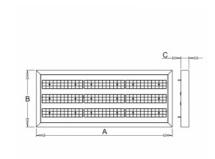

## Product description

Product code 0-255167.000

Optics

84°-35° LED optics

Dimension a 994 mm

Dimension c

55 mm

Total power consumption

113 W

Color temperatiure

3000 K

Mounting type suspended,

Weight 11.9 kg Driver EVG

Colour white

Dimension b 420 mm

Type of light source