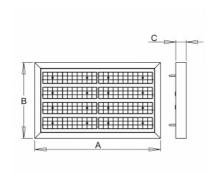

## Product description

Product code 0-255172.000

Optics

84°-35° LED optics

Dimension a 700 mm

Dimension c 55 mm

Total power consumption 100 W

Color temperatiure

4000 K

Mounting type suspended,

Weight 8.8 kg

Driver EVG

Colour white

Dimension b 420 mm

Type of light source

LED