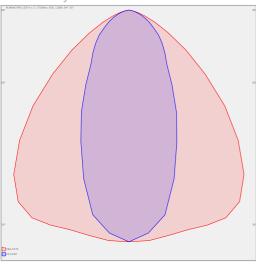

LED optics - 60°, 90°, 25°, 30° and 84-35° are optional according to order number Optics 84-35° is especially suitable for illumination of corridors

Luminaire suitable to rooms with high mounting heights

## Photometry

## Product description

Product code 0-255173.000

Optics

84°-35° LED optics

Dimension a 1287 mm

Dimension c 55 mm

Total power consumption 128 W

Color temperatiure