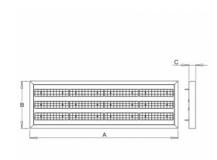

## Product description

Product code 0-255173.000

Optics

84°-35° LED optics

Dimension a 1287 mm

Dimension c 55 mm

Total power consumption 128 W

Color temperatiure

3000 K

Mounting type suspended,

Weight 17.5 kg Driver EVG

Colour white

Dimension b 420 mm

Type of light source

LED

Luminous flux 17508 lm