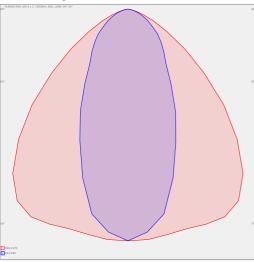

## Photometry

## Product description

Product code 0-255174.000

Optics

84°-35° LED optics

Dimension a 1287 mm

Dimension c 55 mm

Total power consumption 128 W

Color temperatiure

4000 K

Mounting type suspended,

Weight

17.5 kg

Driver EVG

Colour white

Dimension b 420 mm

Type of light source

LED

Luminous flux 18336 lm

Color index (RA)

Cover **IP 65**