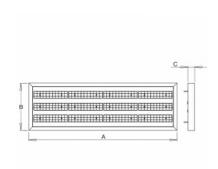

## Product description

Product code 0-255174.000

Optics

84°-35° LED optics

Dimension a 1287 mm

Dimension c 55 mm

Total power consumption 128 W

Color temperatiure

4000 K

Mounting type suspended,

Weight

17.5 kg

Driver EVG

Colour white

Dimension b 420 mm

Type of light source