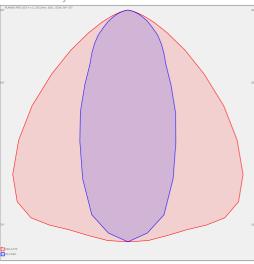

## Photometry

LED optics - 60°, 90°, 25°, 30° and 84-35° are optional according to order number Optics 84-35° is especially suitable for illumination of corridors

Luminaire suitable to rooms with high mounting heights