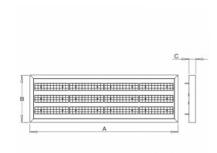

## Product description

Product code 0-255175.000

Optics

84°-35° LED optics

Dimension a 1287 mm

Dimension c 55 mm

Total power consumption 151 W

Color temperatiure 3000 K

Mounting type suspended,

Weight 17.5 kg Driver EVG

Colour white

Dimension b 420 mm

Type of light source

LED

Luminous flux 20124 lm

Color index (RA)