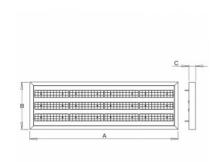

## Product description

Product code 0-255176.000

Optics

84°-35° LED optics

Dimension a 1287 mm

Dimension c 55 mm

Total power consumption

151 W

Color temperatiure

4000 K

Mounting type suspended,

Weight 17.5 kg Driver EVG

Colour white

Dimension b 420 mm

Type of light source

LED