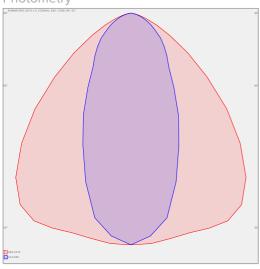

## Photometry

LED optics - 60°, 90°, 25°, 30° and 84-35° are optional according to order number Optics 84-35° is especially suitable for illumination of corridors

Luminaire suitable to rooms with high mounting heights

## Product description

Product code 0-255177.000

Optics

84°-35° LED optics

Dimension a 1287 mm

Dimension c 55 mm

Total power consumption 170 W

Color temperatiure