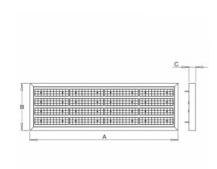

## Product description

Product code 0-255177.000

Optics

84°-35° LED optics

Dimension a 1287 mm

Dimension c 55 mm

Total power consumption 170 W

Color temperatiure

3000 K

Mounting type suspended,

Weight 21.5 kg Driver EVG

Colour white

Dimension b

420 mm

Type of light source

LED