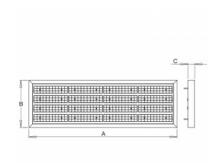

## Product description

Product code 0-255178.000

Optics

84°-35° LED optics

Dimension a 1287 mm

Dimension c 55 mm

Total power consumption 170 W

Color temperatiure

4000 K

Mounting type suspended,

Weight 21.5 kg Driver EVG

Colour white

Dimension b 420 mm

Type of light source

LED

Luminous flux 24448 lm