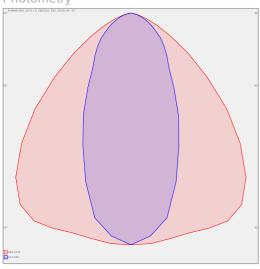

## Photometry

## Product description

Product code 0-255179.000

Optics

84°-35° LED optics

Dimension a 1287 mm

Dimension c 55 mm

Total power consumption

201 W