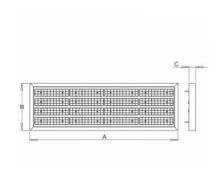

## Product description

Product code 0-255179.000

Optics

84°-35° LED optics

Dimension a 1287 mm

Dimension c 55 mm

Total power consumption

201 W

Color temperatiure 3000 K

Mounting type suspended,

Weight 21.5 kg Driver EVG

Colour white

Dimension b 420 mm

Type of light source

LED

Luminous flux 26832 lm