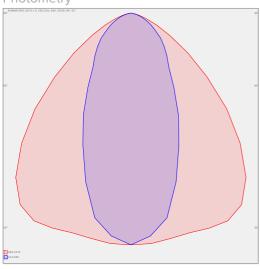

: 27154742 DIČ: CZ27154742 www.hormen.cz

## PLANNE IP65 LED

series: PLANNE



LED Led lights



IP 65



Suspended

## 1287 × 420 × 55 mm

LED luminaire designed for indoor lighting

Construction of luminaire suitable for suspending

Body of luminaire made of steel sheet covering frame made of aluminium profile, both powder coated according to RAL colour list

LED optics - 60°, 90°, 25°, 30° and 84-35° are optional according to order number Optics 84-35° is especially suitable for illumination of corridors

Luminaire suitable to rooms with high mounting heights

Luminaire equipped with electronic or dimmable electronic ballast

Usage: industry, warehouses, rack warehouses, high halls, low halls, garages, sport places, fuel stations

Accessories to be ordered separately



## Photometry



## Product description

Product code 0-255180.000

Optics

84°-35° LED optics

Dimension a 1287 mm

Dimension c 55 mm

Total power consumption 201 W

Color temperatiure

4000 K

Mounting type suspended,

Weight 21.5 kg Driver EVG

Colour white

Dimension b 420 mm

Type of light source

LED

Luminous flux 28112 lm

Color index (RA)

Cover **IP 65**