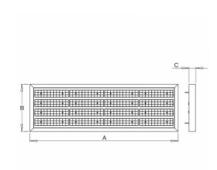

## 1287 × 420 × 55 mm

LED luminaire designed for indoor lighting

Construction of luminaire suitable for suspending

Body of luminaire made of steel sheet covering frame made of aluminium profile, both powder coated according to RAL colour list

## Product description

Product code 0-255180.000

Optics

84°-35° LED optics

Dimension a 1287 mm

Dimension c 55 mm

Total power consumption 201 W

Color temperatiure

4000 K

Mounting type suspended,

Weight 21.5 kg Driver EVG

Colour white

Dimension b 420 mm

Type of light source

LED

Luminous flux 28112 lm

Color index (RA)

Cover **IP 65**