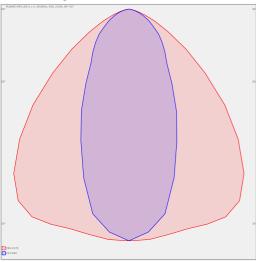

## Photometry

LED optics - 60°, 90°, 25°, 30° and 84-35° are optional according to order number Optics 84-35° is especially suitable for illumination of corridors

Luminaire suitable to rooms with high mounting heights

## Product description

Product code 0-255181.000

Optics

84°-35° LED optics

Dimension a 1582 mm

Dimension c 55 mm

Total power consumption 213 W

Color temperatiure