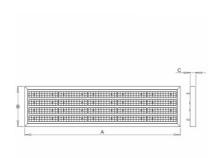

## Product description

Product code 0-255181.000

Optics

84°-35° LED optics

Dimension a 1582 mm

Dimension c 55 mm

Total power consumption 213 W

Color temperatiure

3000 K

Mounting type suspended,

Weight 24 kg

Driver EVG

Colour white

Dimension b 420 mm

Type of light source

LED