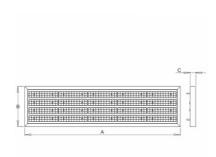

## 1582 × 420 × 55 mm

LED luminaire designed for indoor lighting

Construction of luminaire suitable for suspending

Body of luminaire made of steel sheet covering frame made of aluminium profile, both powder coated according to RAL colour list

## Product description

Product code 0-255182.000

Optics

84°-35° LED optics

Dimension a 1582 mm

Dimension c 55 mm

Total power consumption 213 W

Color temperatiure

4000 K

Mounting type suspended,

Weight 24 kg

Driver EVG

Colour white

Dimension b 420 mm

Type of light source

LED