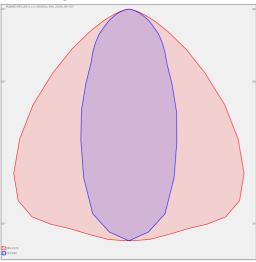

: 27154742 DIČ: CZ27154742 www.hormen.cz

## PLANNE IP65 LED

series: PLANNE



LED Led lights



IP 65



Suspended

## 1582 × 420 × 55 mm

LED luminaire designed for indoor lighting

Construction of luminaire suitable for suspending

Body of luminaire made of steel sheet covering frame made of aluminium profile, both powder coated according to RAL colour list

LED optics - 60°, 90°, 25°, 30° and 84-35° are optional according to order number Optics 84-35° is especially suitable for illumination of corridors

Luminaire suitable to rooms with high mounting heights

Luminaire equipped with electronic or dimmable electronic ballast

Usage: industry, warehouses, rack warehouses, high halls, low halls, garages, sport places, fuel stations

Accessories to be ordered separately



## Photometry



## Product description

Product code 0-255182.000

Optics

84°-35° LED optics

Dimension a 1582 mm

Dimension c 55 mm

Total power consumption 213 W

Color temperatiure

4000 K

Mounting type suspended,

Weight 24 kg

Driver EVG

Colour white

Dimension b 420 mm

Type of light source

LED

Luminous flux 30560 lm

Color index (RA)

Cover **IP 65**