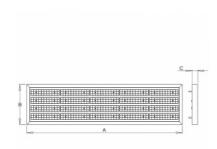

## 1582 × 420 × 55 mm

LED luminaire designed for indoor lighting

Construction of luminaire suitable for suspending

Body of luminaire made of steel sheet covering frame made of aluminium profile, both powder coated according to RAL colour list

## Product description

Product code 0-255184.000

Optics

84°-35° LED optics

Dimension a 1582 mm

Dimension c 55 mm

Total power consumption 251 W

Color temperatiure

4000 K

Mounting type suspended,

Weight 24 kg

Driver EVG

Colour white

Dimension b 420 mm

Type of light source

LED