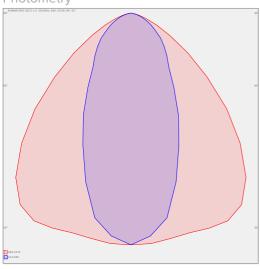

: 27154742 DIČ: CZ27154742 www.hormen.cz

## PLANNE IP65 LED

series: PLANNE



LED Led lights



IP 65



Suspended

## 1582 × 420 × 55 mm

LED luminaire designed for indoor lighting

Construction of luminaire suitable for suspending

Body of luminaire made of steel sheet covering frame made of aluminium profile, both powder coated according to RAL colour list

LED optics - 60°, 90°, 25°, 30° and 84-35° are optional according to order number Optics 84-35° is especially suitable for illumination of corridors

Luminaire suitable to rooms with high mounting heights

Luminaire equipped with electronic or dimmable electronic ballast

Usage: industry, warehouses, rack warehouses, high halls, low halls, garages, sport places, fuel stations

Accessories to be ordered separately



## Photometry



## Product description

Product code 0-255184.000

Optics

84°-35° LED optics

Dimension a 1582 mm

Dimension c 55 mm

Total power consumption 251 W

Color temperatiure

4000 K

Mounting type suspended,

Weight 24 kg

Driver EVG

Colour white

Dimension b 420 mm

Type of light source

LED

Luminous flux 35140 lm

Color index (RA)

Cover **IP 65**