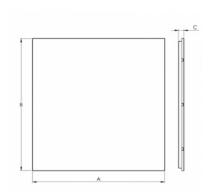

## AERRO VI LED - QUATRO LOUVER SQ

series: AERRO

595 × 595 × 30.5 mm

Recessed office LED luminaire

The construction of luminaire designed for compartment ceiling M600 and M625 Body of luminaire made of white powder coated steel sheet (RAL 9003) L80/B20 > 60000h

## Product description

Product code

0-258001.020

EVG

Optics
Colour
louver

Dimension a

Dimension a Dimension b 595 mm 595 mm

Dimension c Type of light source 30.5 mm LED