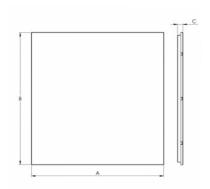

## 595 × 595 × 30.5 mm

Recessed office LED luminaire

The construction of luminaire designed for compartment ceiling M600 and M625 Body of luminaire made of white powder coated steel sheet (RAL 9003) L80/B20 > 60000h

## Product description

Product code Driver
0-258002.020 EVG

Optics Colour louver white

Dimension a Dimension b 595 mm 595 mm

Dimension c Type of light source 30.5 mm LED

Total power consumption Luminous flux **45 W 6120 Im** 