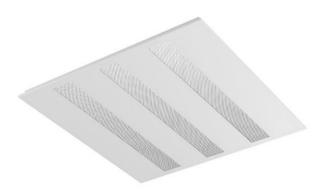

## AERRO VI LED - TRIO SQ

series: AERRO

## 595 × 595 × 25 mm

Recessed office LED luminaire

The construction of luminaire designed for compartment ceiling M600 and M625 Body of luminaire made of white powder coated steel sheet (RAL 9003) L80/B20 > 60000h Diffuser made of microprism PMMA Diffusing systems meet the glare reducing level UGR < 19 Colour temperature 4000k, other temperatures on request Luminaire equipped with electronic or dimmable electronic ballast Usage: offices, schools, interior of buildings, commercial rooms, other interiors